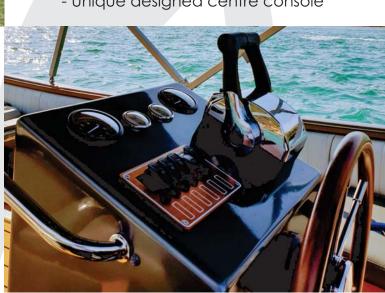

SHELTER MARINE

- Floor plans to choose from
- Large bow deck
- Moulded gunwale & benches
- Custom cushion sets
- Stainless steel rails & engine mount
- EVA foam deck flooring
- Unique designed centre console