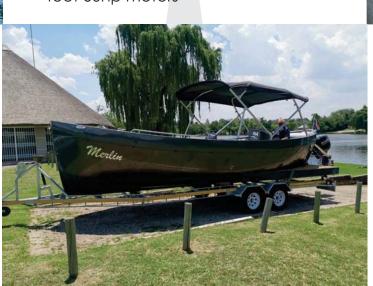

In 2016 we designed and developed a European Sloep / Sloepen, christened 'Merlin'.

Being active boaters we found this style boat not only aesthetically pleasing but extremely practical.

Anyone looking for a water sport boat that can also offer luxury cruising for large families will love our Merlin's.

#### **Trailer-able**

Like any deck boat her size, she is easy to trailer

**Key Traits** 

- Marine vinyl

- Trailer

- Blue tooth radio

- Storage space

- LED floor lighting

### Specs

- Length 24.9ft | Beam 8.5ft
- Weight 1.4ton
- Draft 350mm
- Engines: Petrol | Fuel capacity: 95lt
- Certificate: Category R & E
- Max person: 12 Cat R | 6 Cat E
- Top speed: +/- 23knots with 2 x Big foot 60hp motors