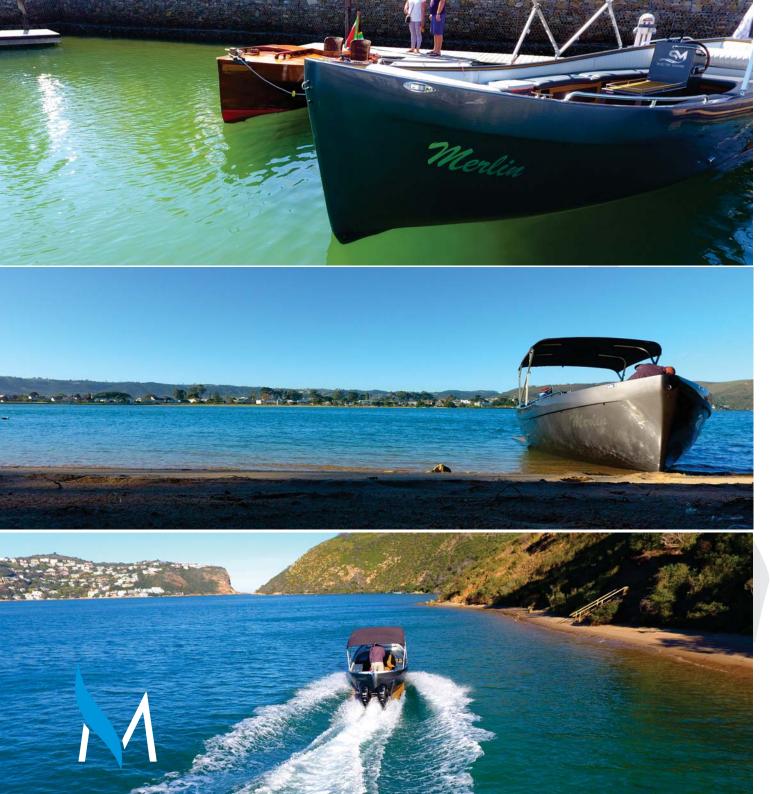

In 2016 we designed and developed a European Sloep / Sloepen, christened 'Merlin'.

Being active boaters we found this style boat not only aesthetically pleasing but extremely practical.

Anyone looking for a water sport boat that can also offer luxury cruising for large families will love our Merlin's.

She is perfect to turn any water way into your personal playground, with the added bonus of being completely eye-catching and unforgetable.

#### Classic design

Inspired by the famous European sloep boat, that has classic 'vintage' lines.

#### Spacious deck

Comfortably carry 12 passengers with sufficient storage space to spend the entire day out on the water.