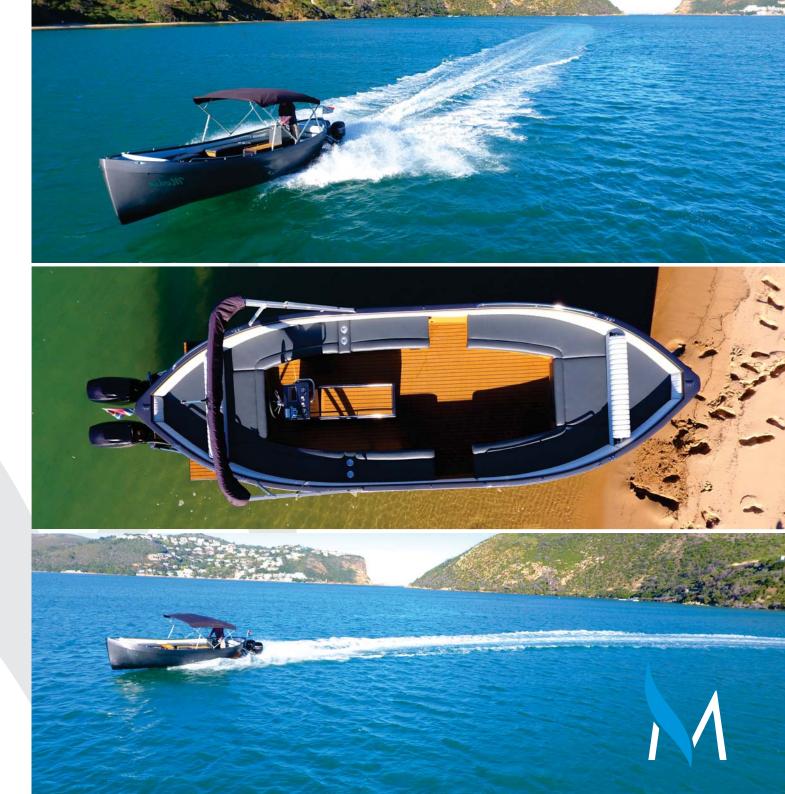

# A modern take on a classic boat

Made from premium high-tech fiberglass materials and workmanship to ensure the final result remains pretty much maintenance free whilst satisfying the unique vintage design. A strong emphasis on engineering to maximise the driver experience, as well as style and comfort.

#### Sea going (Cat E)

Along with dual motor application, her hull design makes for a comfortable and safe excursion out to sea on a good day.

#### **Trailer-able**

Like any deck boat her size, she is easy to trailer

**Key Traits** 

- Marine vinyl

- Trailer

- Blue tooth radio

- Storage space

- LED floor lighting

### Specs

- Length 24.9ft | Beam 8.5ft
- Weight 1.4ton
- Draft 350mm
- Engines: Petrol | Fuel capacity: 95lt
- Certificate: Category R & E
- Max person: 12 Cat R | 6 Cat E
- Top speed: +/- 23knots with 2 x Big foot 60hp motors