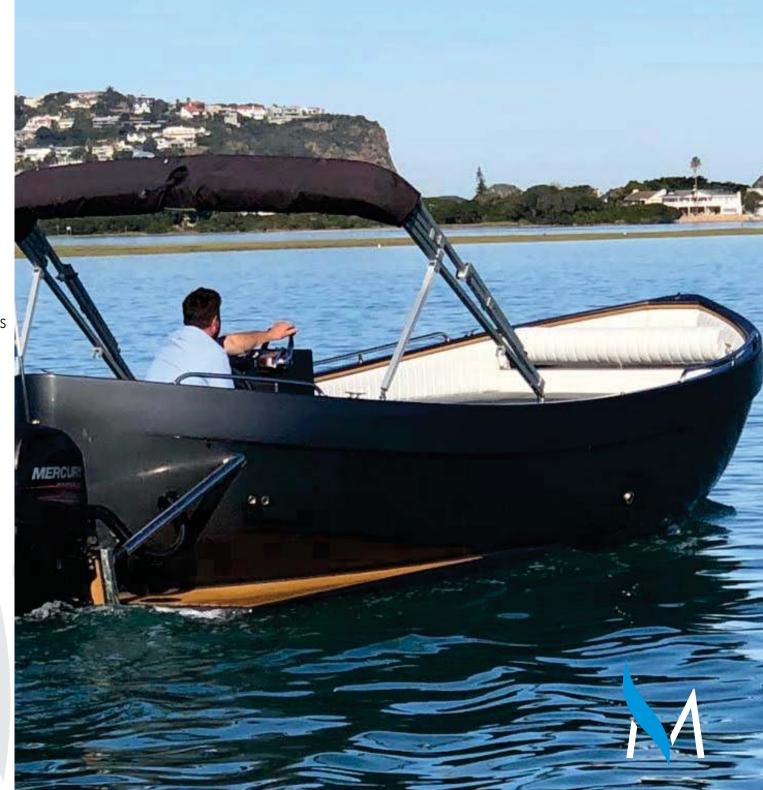

#### Spacious deck

Comfortably carry 12 passengers with sufficient storage space to spend the entire day out on the water.

#### Sea going (Cat E)

Along with dual motor application, her hull design makes for a comfortable and safe excursion out to sea on a good day.

#### **Trailer-able**

Like any deck boat her size, she is easy to trailer

**Key Traits** 

- Marine vinyl

- Trailer

- Blue tooth radio

- Storage space

- LED floor lighting